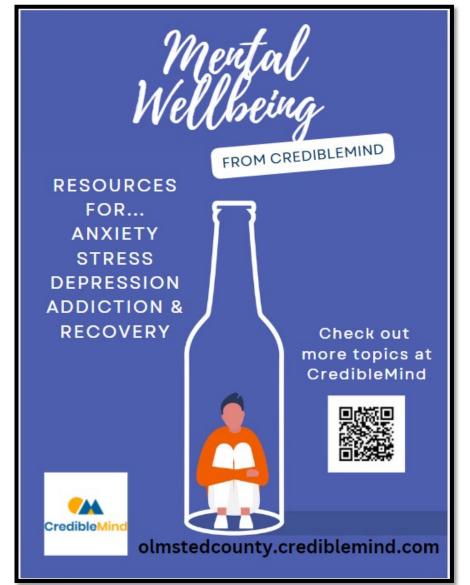

#### **SOCIAL MEDIA DESCRIPTION:**

CredibleMind has free resources for mental health including anxiety, stress, depression, addiction, and much more.

Check out CredibleMind today!