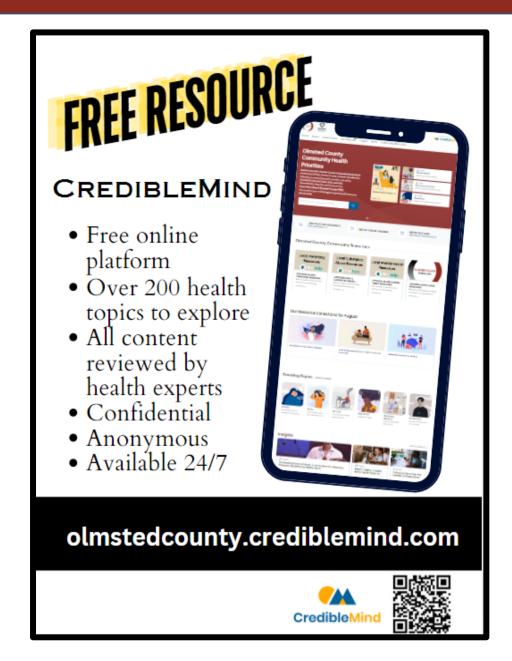

## CredibleMind: The One-Stop Shop for Mental Wellbeing Resources

CredibleMind is the free online platform that brings together expert-rated and vetted videos, podcasts, apps, online programs, books, and articles all in one easy-to-use place.

Confidential, anonymous, and available 24/7, with CredibleMind you can learn new skills, understand your own mental health, take a mental health assessment, and browse our library of thousands of mental wellbeing resources.

#### CredibleMind covers over 200 topics including:

- Stress
- Burnout
- Anxiety
- Depression
- Relationships
- Mindfulness
- Resilience
- · Coping with Medical Diagnosis

- Time-Management
- Happiness
- Sleep
- Parenting
- · Grief and Loss
- Flourishing
- Substance Use
- Aging